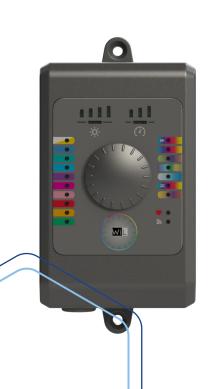

# INTUITIVE LED CONTROLLER

Why bother controlling your projectors with a remote control when you already have your voice? With the BRiO WiL, choose a colour, control the brightness or select a light sequence with your voice via the trendy voice assistant Alexa.

## SMARTPHONE APPLICATION

The controller can also be controlled via a dedicated smartphone application, Wifi (connected to your local network) or Bluetooth®.

#### WARM WHITE

You don't know what to choose between white and multicolour? With BRiO WiL you have the solution! The controller enables the CCEI multicolour projectors to be switched on in 12 fixed colours, including 2 shades of white: cool white (slightly bluish) and warm white (warm atmosphere).

#### INTUITIVE SMARTPHONE APPLICATION

BRiO WiL is also an intuitive application that lets you quickly select the color or light sequence of your choice!

Available on iOS and Play Store, the app is controlled by Wifi or Bluetooth connection, whichever is more accessible!