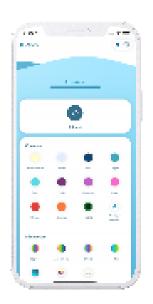

#### INTUITIVE SMARTPHONE APPLICATION

BRiO WiL is also an intuitive application that lets you quickly select the color or light sequence of your choice!

Available on iOS and Play Store, the app is controlled by Wifi or Bluetooth connection, whichever is more accessible!